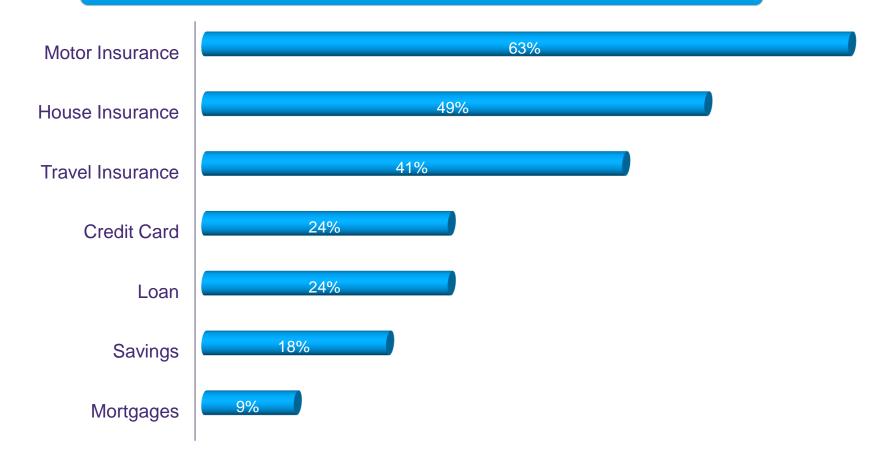

#### Opening the door for cross sell of money products

#### Financial product purchases: bought through comparison sites

Source: YouGov Comparison Check survey: response by users to purchase through comparison site