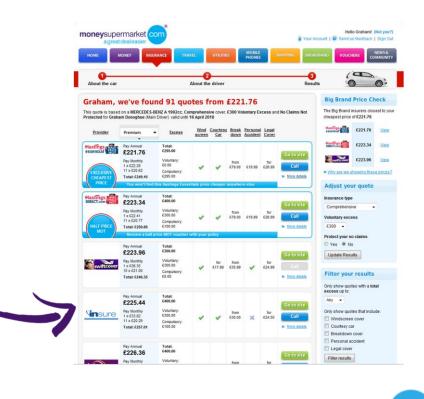

### Approach: be very visible at the point of purchase

#### Visits from natural links are free, yet we pay to appear in sponsored links