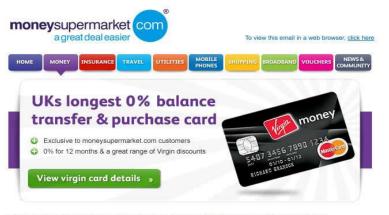

Whether you are looking for a credit card to spread the cost of purchases or looking to switch an outstanding debt to a 0% balance transfer card, we can help you find the best card for your needs.

To make life easier, we've checked over 170 credit cards to find 4 of the best deals on the market - take your pick...

moneysupermarket com