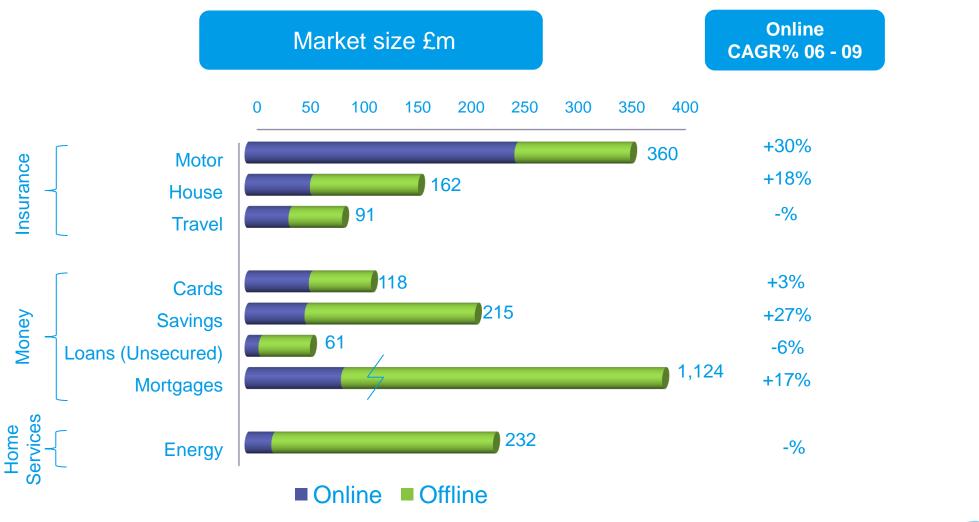

### **Our Market: Online transactions continue to grow**

We estimate our share as circa 15% of the online market