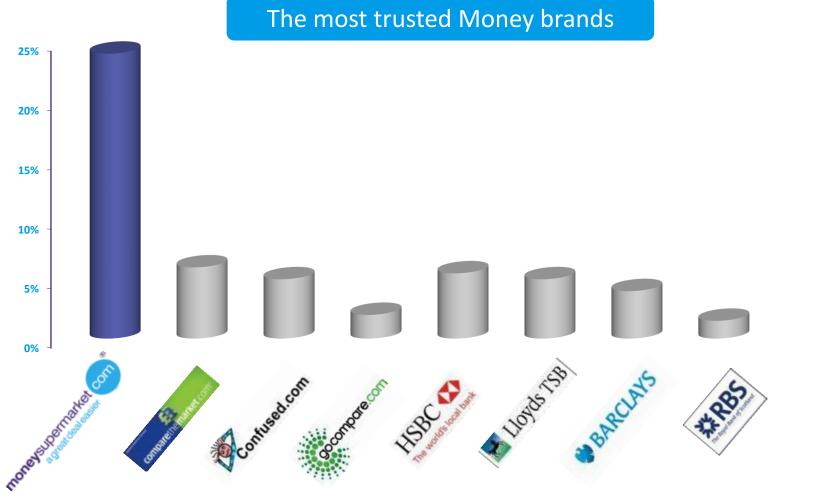

### **Overview: Britain's no.1**

#### Consumers favourite comparison website, with best reputation

Source: YouGov Comparison Check - Q: What is your favourite comparison website overall? AND On a scale of 1 to 5 where 1 is 'bad reputation' and 5 is 'good reputation, how would you rate the reputation of each of these comparison sites? Base: all browsed for or bought product through a comparison site (only showed sites respondent had browsed on/ bought through): sizes variable 22