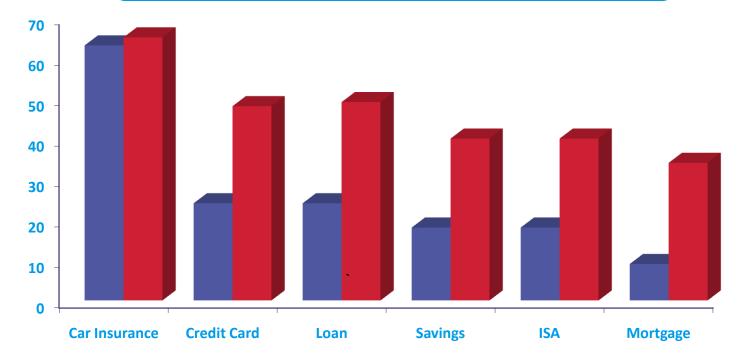

### Approach: building penetration beyond car insurance

Less than 45% of internet users realise we compare money products

Prompted awareness of moneysupermarket.com comparing...

Source: HPI moneysupermarket.com brand and advertising tracker Feb 2010

Used comparison as an information source - All those that purchased

Source: GfK FRS 12 months ending Dec 09