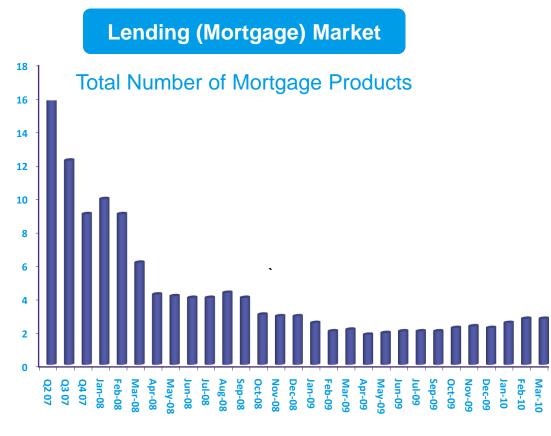

#### We estimate we have 3% of our major markets

Equivalent new transaction market size £3,655mm

a great deal easier

### **Our Market: Online transactions continue to grow**

We estimate our share as circa 15% of the online market