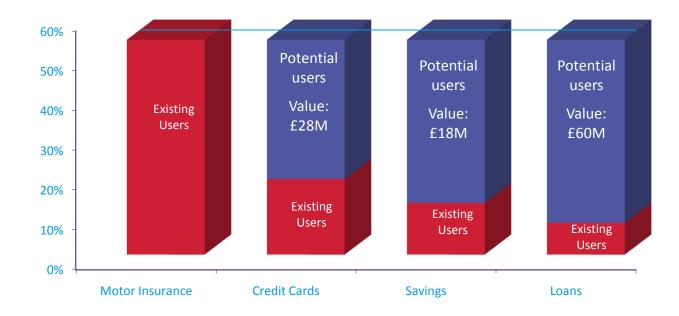

## **Our Industry**

#### Opening the door for cross sell of money products

#### Financial product purchases: bought through comparison sites

Source: YouGov Comparison Check survey: response by users to purchase through comparison site