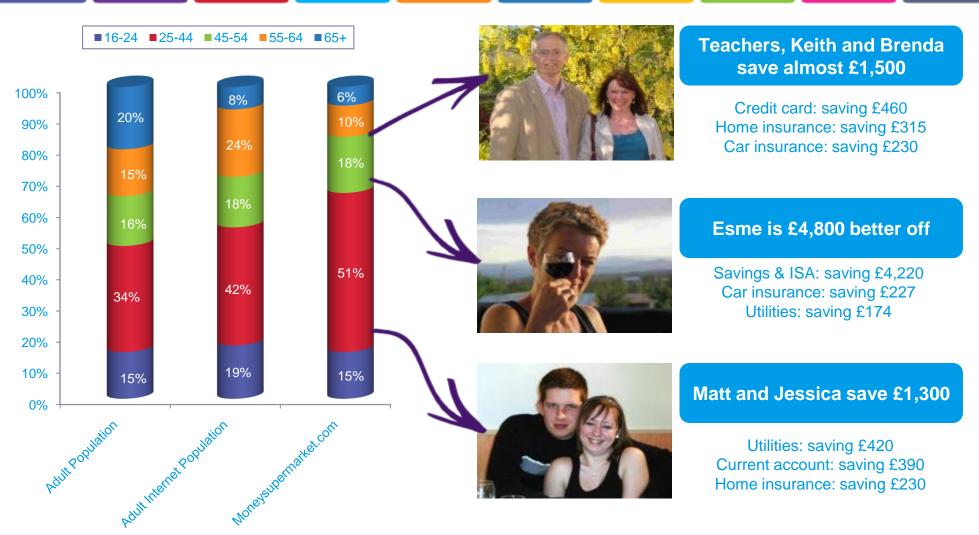

# **Our Customers:**

#### Makeovers in 09 saved customers an average of £1800

Source: GfK GfK NOP Financial Research Survey (FRS) and Moneysupermarket Estimates 15