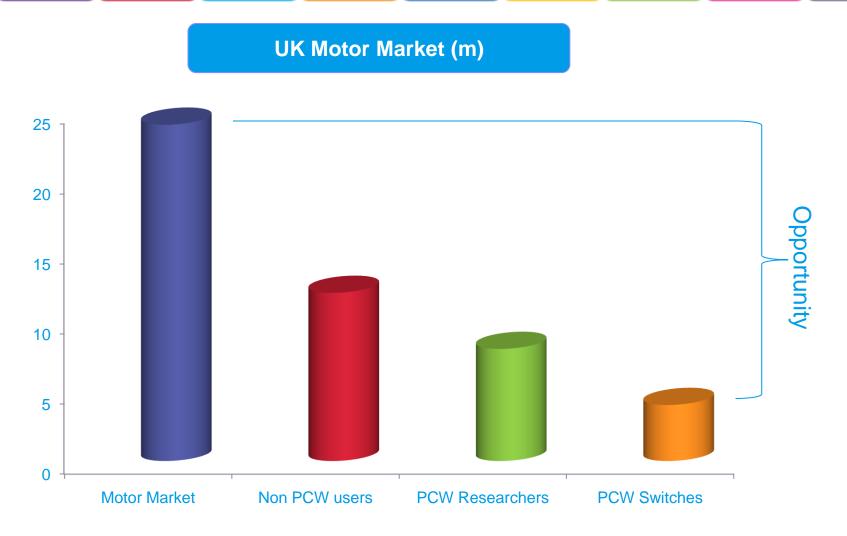

### **Our Market**

#### We estimate we have 3% of our major markets

Equivalent new transaction market size £3,655mm

a great deal easier