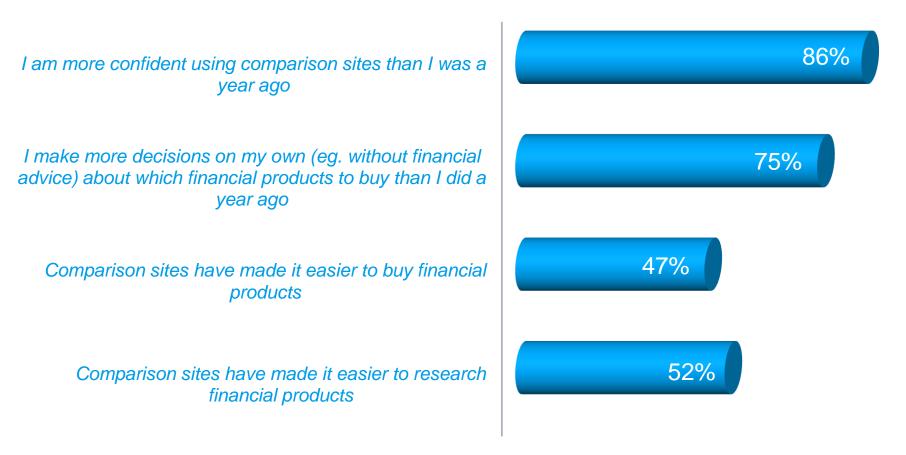

### Our Industry: Barriers to usage for money products are falling

#### Customers increasingly make decisions without financial advisors

#### People who have tried comparison sites say....