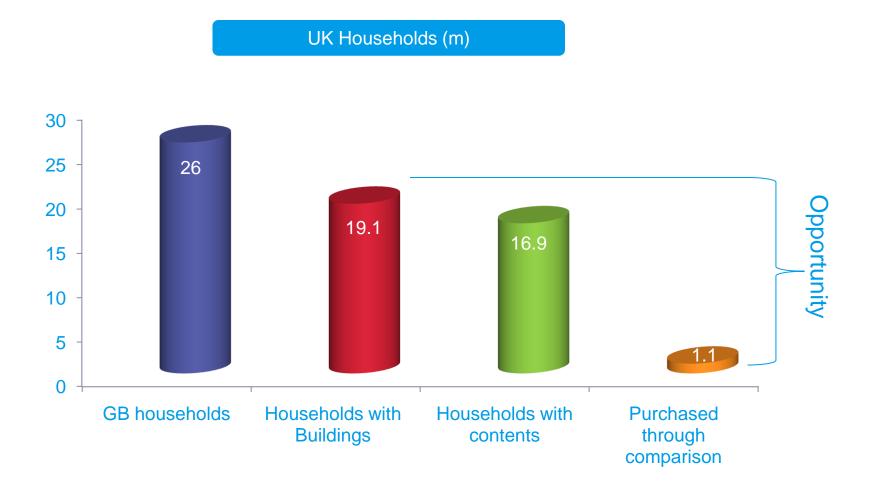

#### Opening the door for cross sell of money products

#### Financial product purchases: bought through comparison sites

Source: YouGov Comparison Check survey: response by users to purchase through comparison site