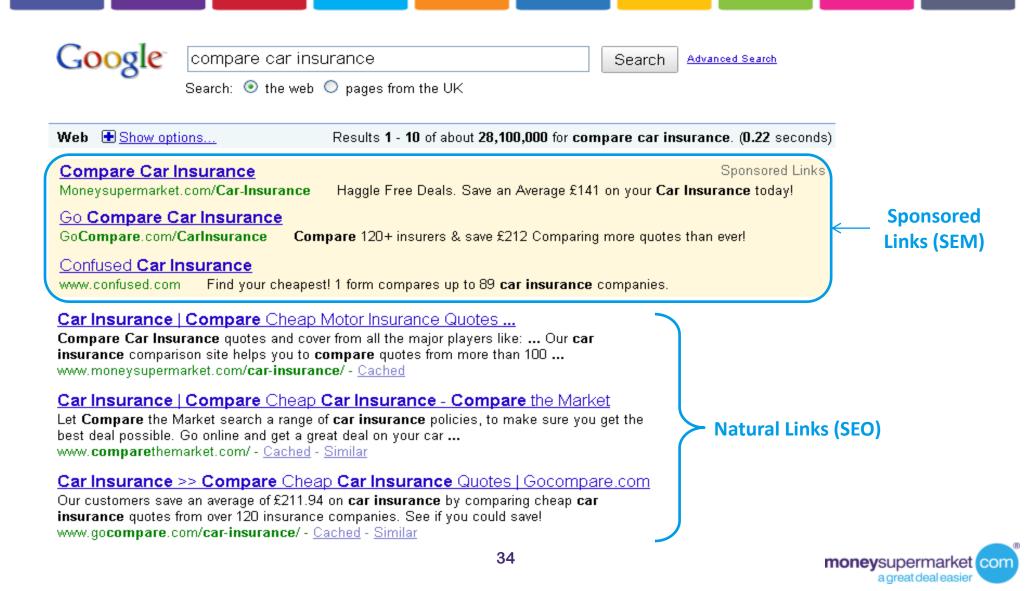

#### Visits from natural links are free, yet we pay to appear in sponsored links

### Approach: be no.1 in natural listings on most popular terms