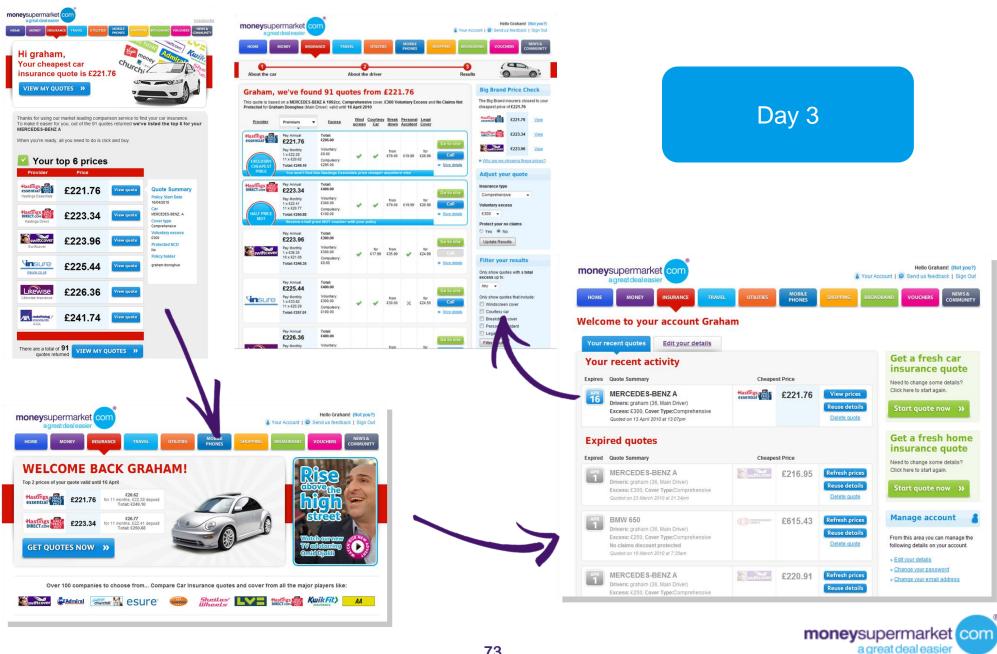

### Approach: create value from 10.3m opt-in email addresses

#### E-mail marketing drives trial, repeat purchase and cross-sell

#### Dear Nicola

Yes, it's almost renewal time, but rather than wait until the last minute to frantically search for a good deal why not get a great deal on your car insurance right now.

We've made it nice and easy by searching over 100 leading insurers to find you the cheapest prices for your . Here's your top 6 prices, go on claim your premium today.

Whether you are looking for a credit card to spread the cost of purchases or looking to switch an outstanding debt to a 0% balance transfer card, we can help you find the best card for your needs.

To make life easier, we've checked over 170 credit cards to find 4 of the best deals on the market - take your pick...