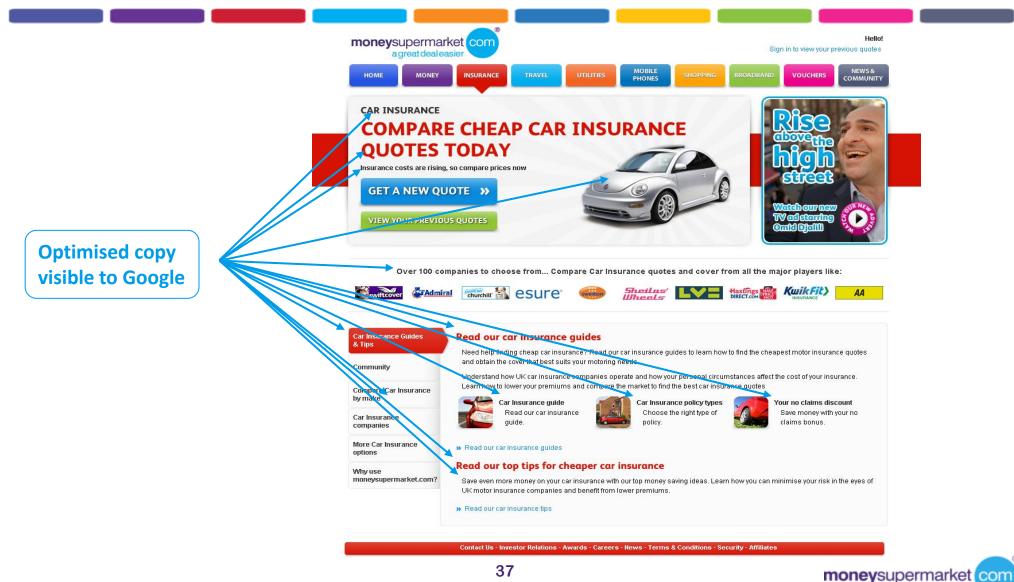

# Approach: build pages with relevant content

Engines like Google search for popular, trusted and relevant content

a great deal easier