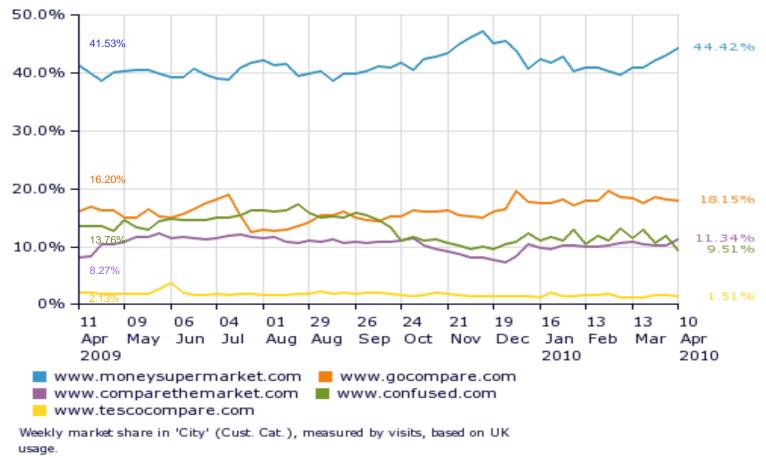

### **Overview: a dominant market position**

#### Britain's no 1 and over 2x bigger than next biggest

Created: 12/04/2010. Copyright 1998-2010 Hitwise Pty. Ltd. Source: Experian Hitwise UK