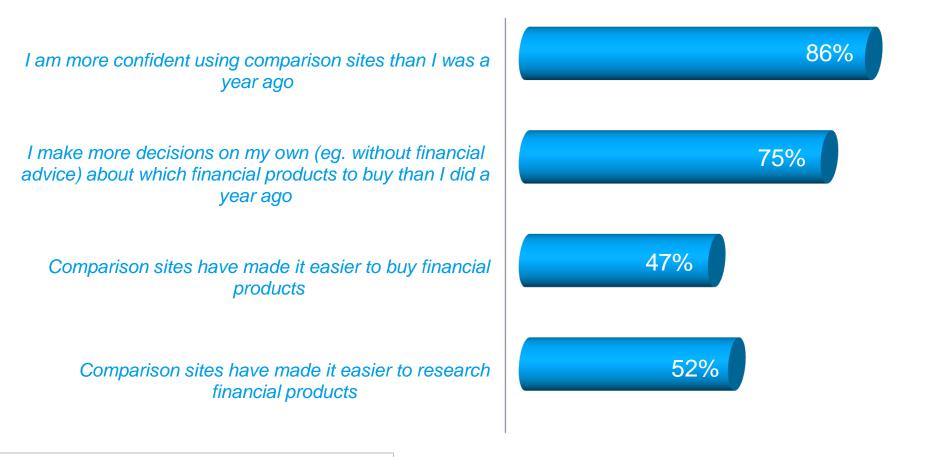

### Our Industry: Barriers to usage for money products are falling

#### Customers increasingly make decisions without financial advisors

#### People who have tried comparison sites say....