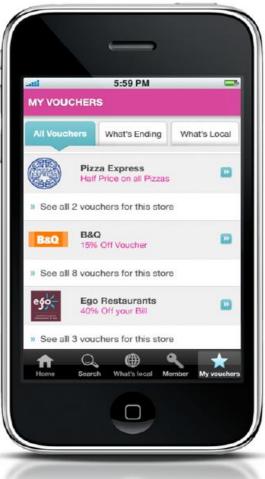

### Approach: money-off vouchers anytime, anywhere

#### **Voucher site accessible from all handsets**