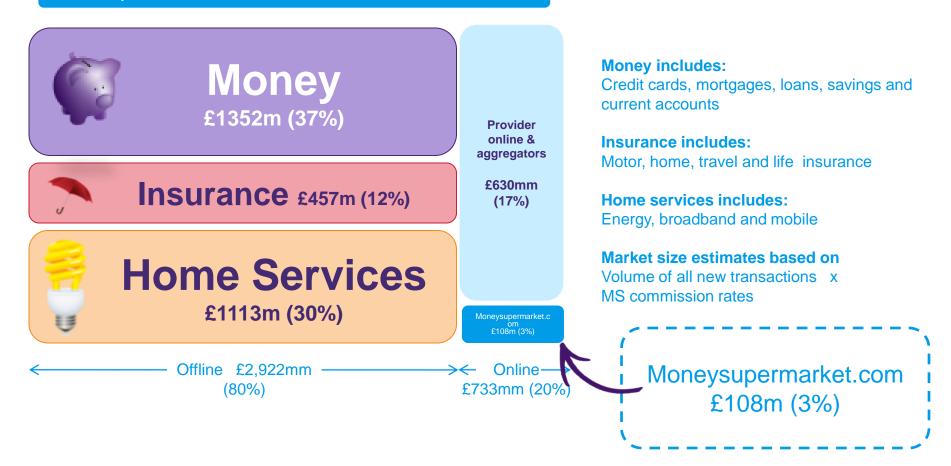

### **Our Market**

#### We estimate we have 3% of our major markets

Equivalent new transaction market size £3,655mm

a great deal easier