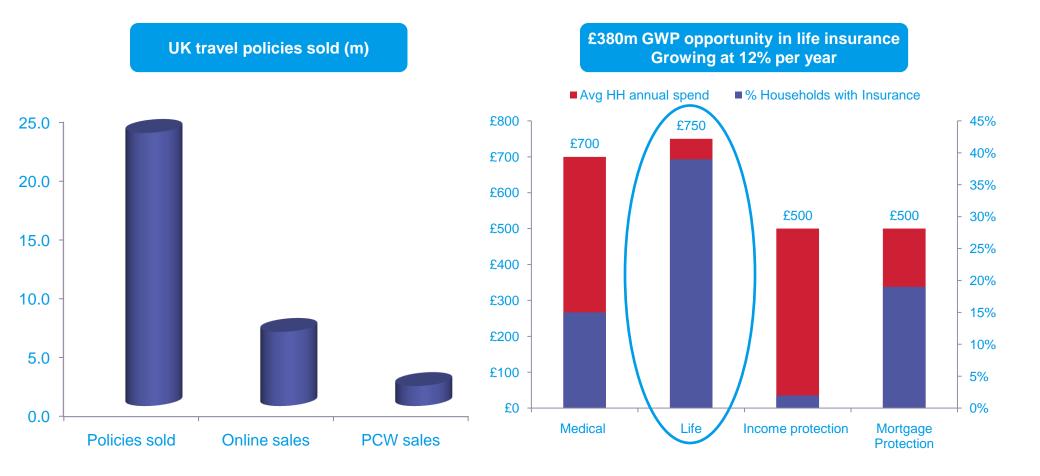

|                                                                                                            | uranco?  |      |
| low many years no c   | aim discount do you have for building ins                                                                  | surance: |      |

moneysupermarket com

#### 77

#### Give it a try: http://www.moneysupermarket.com/home-insurance/

### Value plays a more significant role in the home



Buildings and contents average price, AA price index

Moneysupermarket.com, average savings on home insurance, measured by consumer intelligence Internal measure, number of customers clicking on 1<sup>st</sup> position and % who buy at least one extra



# We are more than just car insurance

Significant opportunity in travel & Life insurance





Source: Mintel, datamonitor, ONS, management estimates

# Summary

#### **Insurance: More than Motor**

- Significant headroom for growth in Motor and Home
- We have built the Best Shops and are filling it with the Best Products
- Value helps plays a more significant role to open up commercials
- We are using our data to drive smart CRM initiatives
- We are more than Motor; we see further growth in other insurance channels





### Helping every household to make the most of their money

### Best Products

No reason to go anywhere else

### **Best Shop**

Open when and wherever a customer wants it

#### Data

Keep safe and use it to delight customer

### Build our Brand

Be front of customers minds and needs