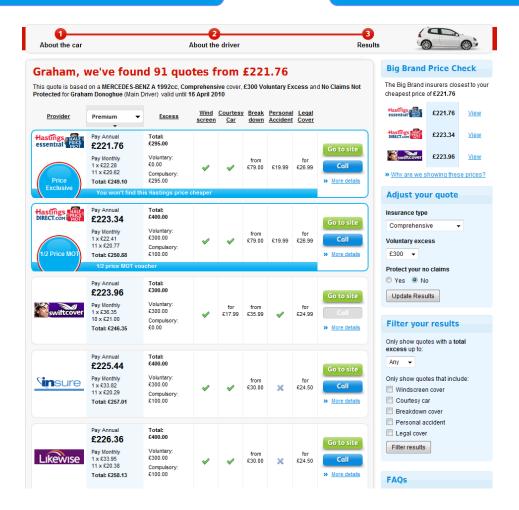

### Approach: be very visible at the point of purchase

#### Visits from natural links are free, yet we pay to appear in sponsored links