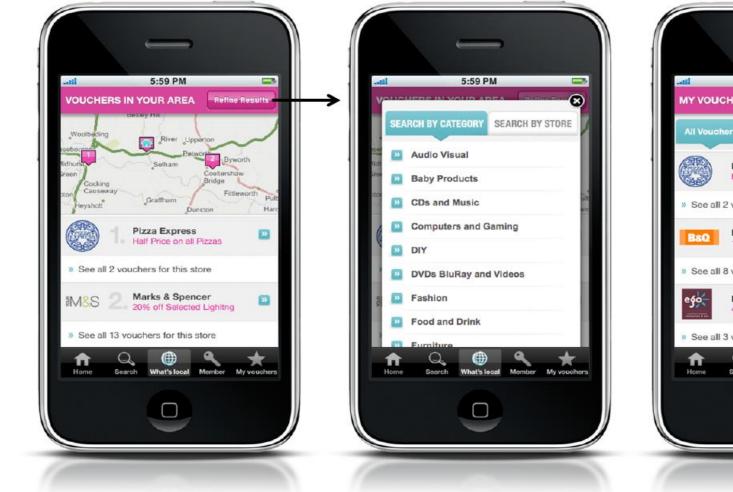

### Approach: money-off vouchers anytime, anywhere

#### **Voucher site accessible from all handsets**