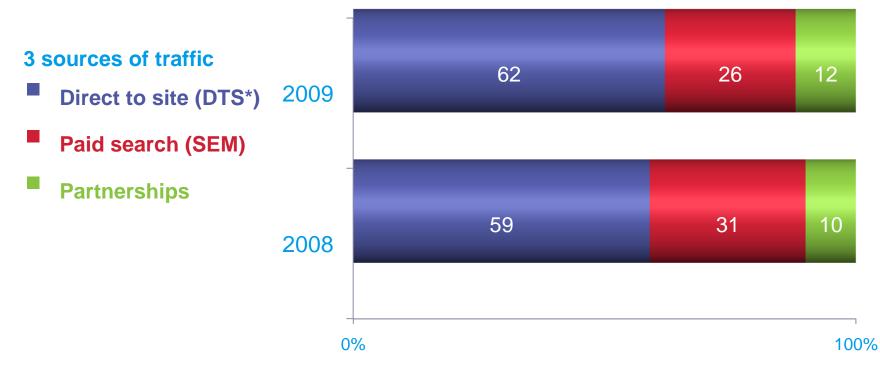

### Approach: increase % of revenue from DTS to open margin

#### **Visitors come from three sources**

#### Revenue by source