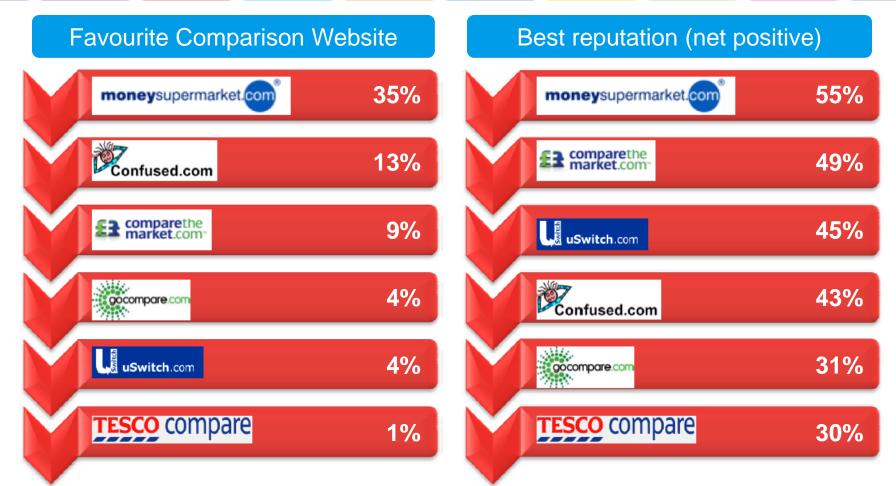

### **Overview: Britain's no.1**

#### Consumers favourite comparison website, with best reputation

Source: YouGov Comparison Check - Q: What is your favourite comparison website overall? AND On a scale of 1 to 5 where 1 is 'bad reputation' and 5 is 'good reputation, how would you rate the reputation of each of these comparison sites? Base: all browsed for or bought product through a comparison site (only showed sites respondent had browsed on/ bought through): sizes variable 22