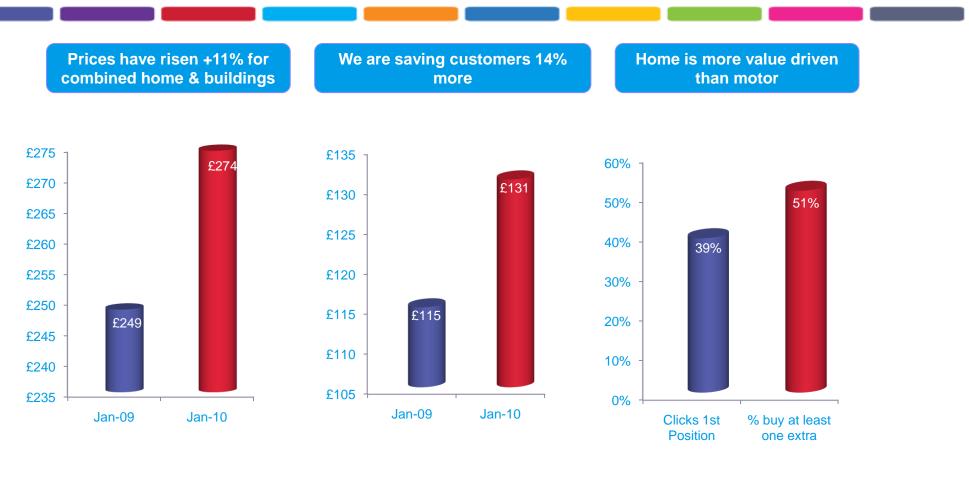

### **Overview: 2009 was about getting more for less**

Cost per visitor £0.48 with no loss in number or quality of visitors

|                      | 2007  |      | 2008  |      | 2009  |      |
|----------------------|-------|------|-------|------|-------|------|
|                      | £m    | %    | £m    | %    | £m    | %    |
|                      |       |      |       |      |       |      |
| Online               | 46.1  | 73%  | 56.8  | 75%  | 42.4  | 73%  |
| Offline              | 17.0  | 27%  | 19.0  | 25%  | 15.6  | 27%  |
| Total                | 63.1  | 100% | 75.8  | 100% | 58.0  | 100% |
| Visitors (M)         | 91.0  |      | 120.1 |      | 120.5 |      |
| Cost per visitor     | £0.69 |      | £0.62 |      | £0.48 |      |
| Margin per visitor % | 59%   |      | 57%   |      | 58%   |      |