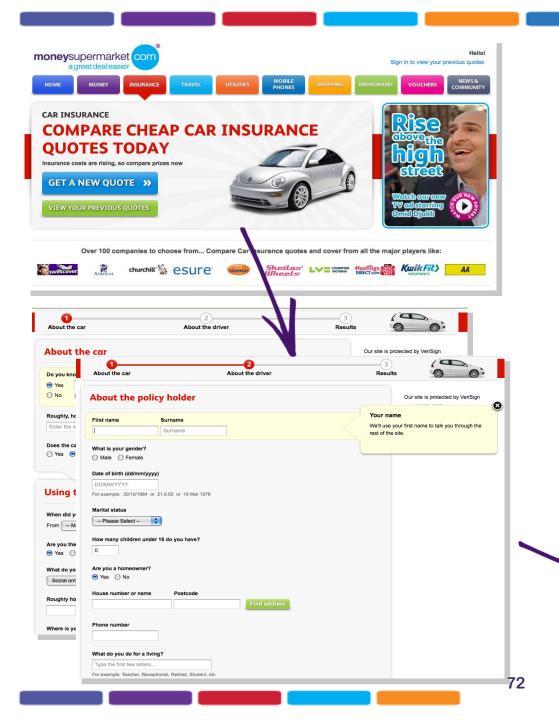

### Approach: be very visible at the point of purchase

#### Visits from natural links are free, yet we pay to appear in sponsored links