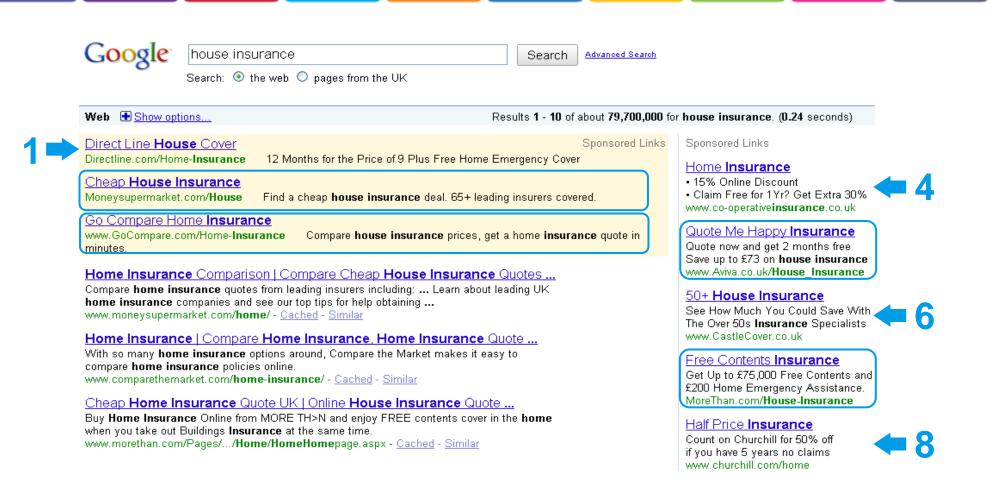

### Approach: be very visible at the point of purchase

#### Visits from natural links are free, yet we pay to appear in sponsored links

### Approach: be no.1 in natural listings on most popular terms