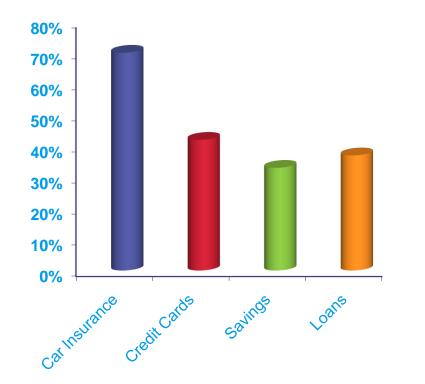

### Approach: building penetration beyond car insurance

Less than 45% of internet users realise we compare money products

Prompted awareness of moneysupermarket.com comparing...

Source: HPI moneysupermarket.com brand and advertising tracker Feb 2010