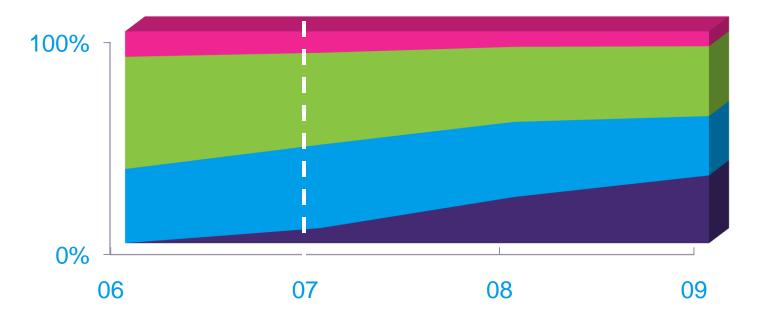

## **Our Market: Aggregation lags online adoption**

**Credit cards are 2 – 3 years behind Motor Insurance** 

How customers buy Motor Insurance

Face to Face
Direct
Online
Aggregation

Source GfK