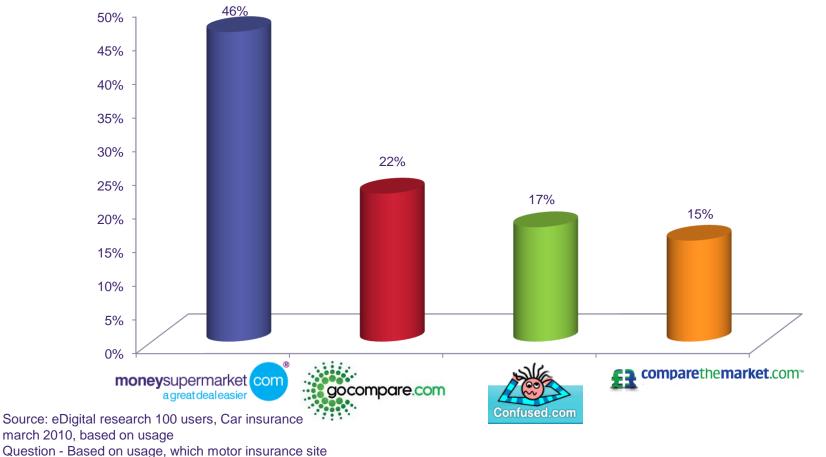

### **Overview: Britain's no.1**

#### Consumers favourite comparison website, with best reputation

Source: YouGov Comparison Check - Q: What is your favourite comparison website overall? AND On a scale of 1 to 5 where 1 is 'bad reputation' and 5 is 'good reputation, how would you rate the reputation of each of these comparison sites? Base: all browsed for or bought product through a comparison site (only showed sites respondent had browsed on/ bought through): sizes variable 22