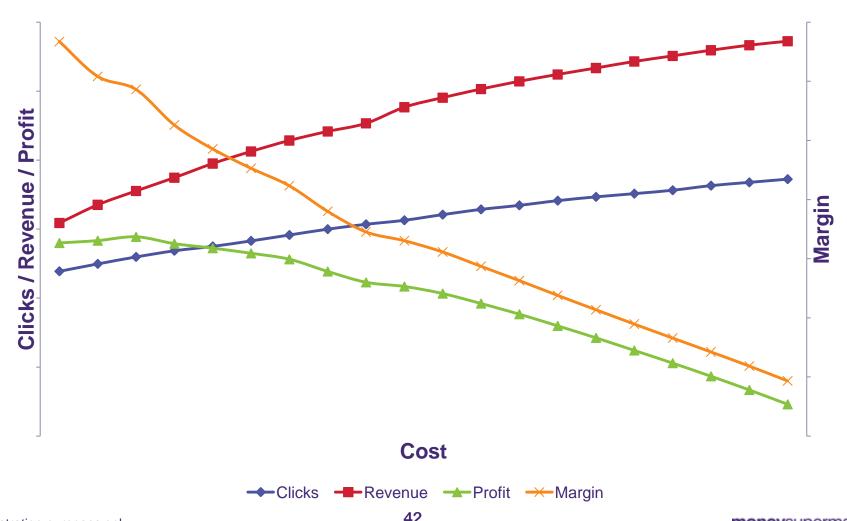

### Approach: increase % of revenue from DTS to open margin

#### **Visitors come from three sources**

#### Revenue by source