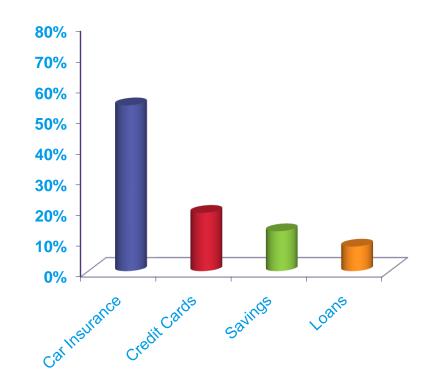

### Approach: building penetration beyond car insurance

Less than 45% of internet users realise we compare money products

Prompted awareness of moneysupermarket.com comparing...

Source: HPI moneysupermarket.com brand and advertising tracker Feb 2010