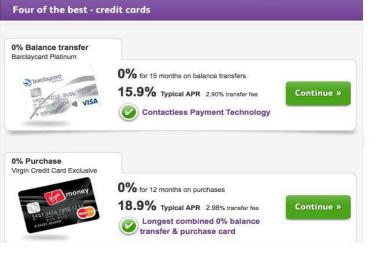

Whether you are looking for a credit card to spread the cost of purchases or looking to switch an outstanding debt to a 0% balance transfer card, we can help you find the best card for your needs.

To make life easier, we've checked over 170 credit cards to find 4 of the best deals on the market - take your pick...