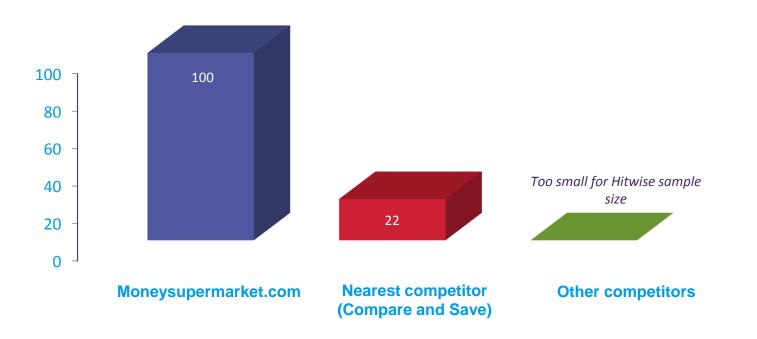

### **Overview: a dominant market position**

#### Britain's no 1 and over 2x bigger than next biggest

Created: 12/04/2010. Copyright 1998-2010 Hitwise Pty. Ltd. Source: Experian Hitwise UK