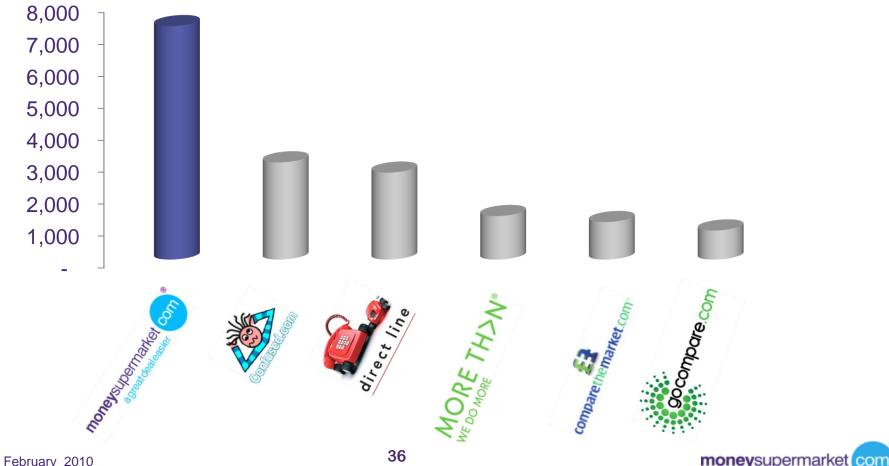

### Approach: actively build inbound links from other websites

c.7k unique websites have links to us

#### Unique websites linking to domain

Source: SEOMOZ February 2010

a great deal easier