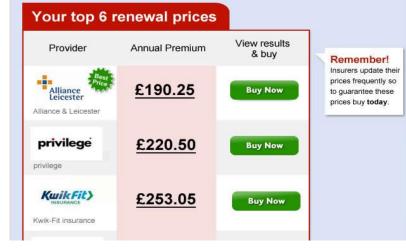

### Approach: create value from 10.3m opt-in email addresses

#### E-mail marketing drives trial, repeat purchase and cross-sell

#### Dear Nicola

Yes, it's almost renewal time, but rather than wait until the last minute to frantically search for a good deal why not get a great deal on your car insurance right now.

We've made it nice and easy by searching over 100 leading insurers to find you the cheapest prices for your . Here's your top 6 prices, go on claim your premium today.