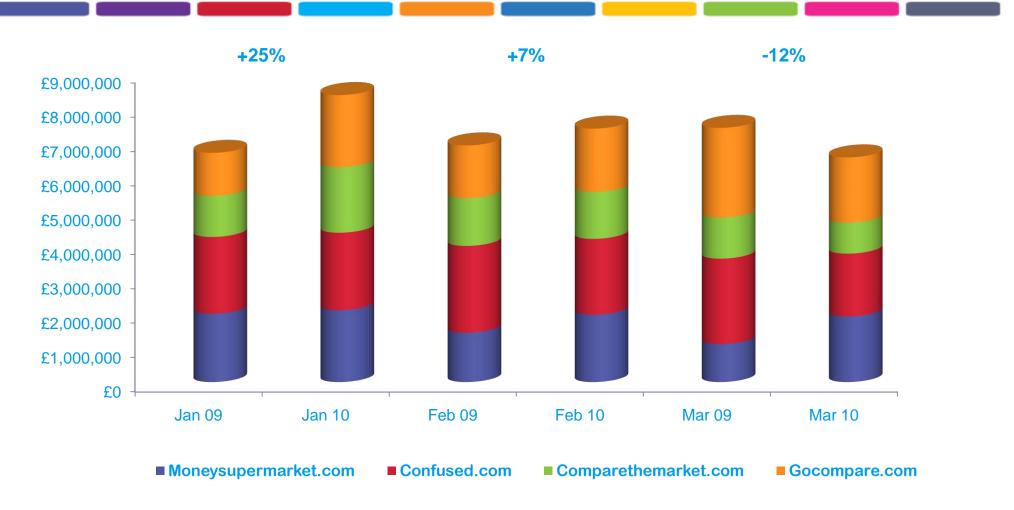

### Overview: £22.3m spent by big 4 on broadcast media in Q1

**Media spend from leading comparison sites estimated +6%** 

Source: <u>All Media</u> Nielsen Media Jan 2009 – Mar 2010 ex TV sponsorship / Online / VOD. Neilson Mar 2010 figures are not final. All spends are gross. MS spends are all gross actual and inc TS spends.