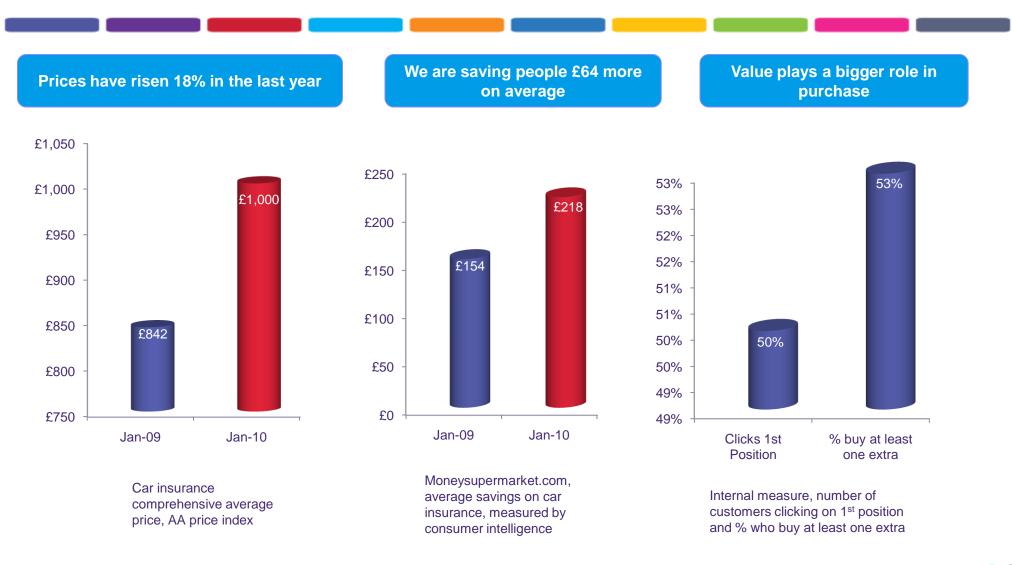

### **Overview: 2009 was about getting more for less**

Cost per visitor £0.48 with no loss in number or quality of visitors

|                      | 2007  |      | 2008  |      | 2009  |      |
|----------------------|-------|------|-------|------|-------|------|
|                      | £m    | %    | £m    | %    | £m    | %    |
|                      |       |      |       |      |       |      |
| Online               | 46.1  | 73%  | 56.8  | 75%  | 42.4  | 73%  |
| Offline              | 17.0  | 27%  | 19.0  | 25%  | 15.6  | 27%  |
| Total                | 63.1  | 100% | 75.8  | 100% | 58.0  | 100% |
| Visitors (M)         | 91.0  |      | 120.1 |      | 120.5 |      |
| Cost per visitor     | £0.69 |      | £0.62 |      | £0.48 |      |
| Margin per visitor % | 59%   |      | 57%   |      | 58%   |      |

### Overview: £22.3m spent by big 4 on broadcast media in Q1

**Media spend from leading comparison sites estimated +6%** 

Source: <u>All Media</u> Nielsen Media Jan 2009 – Mar 2010 ex TV sponsorship / Online / VOD. Neilson Mar 2010 figures are not final. All spends are gross. MS spends are all gross actual and inc TS spends.