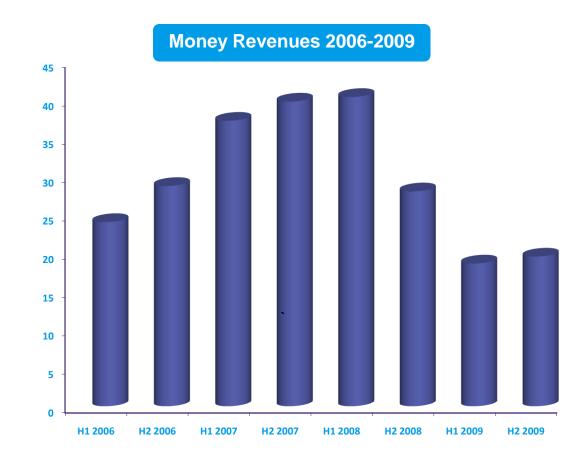

### **Overview: 2009 was about getting more for less**

Cost per visitor £0.48 with no loss in number or quality of visitors

|                      | 2007  |      | 2008  |      | 2009  |      |
|----------------------|-------|------|-------|------|-------|------|
|                      | £m    | %    | £m    | %    | £m    | %    |
|                      |       |      |       |      |       |      |
| Online               | 46.1  | 73%  | 56.8  | 75%  | 42.4  | 73%  |
| Offline              | 17.0  | 27%  | 19.0  | 25%  | 15.6  | 27%  |
| Total                | 63.1  | 100% | 75.8  | 100% | 58.0  | 100% |
| Visitors (M)         | 91.0  |      | 120.1 |      | 120.5 |      |
| Cost per visitor     | £0.69 |      | £0.62 |      | £0.48 |      |
| Margin per visitor % | 59%   |      | 57%   |      | 58%   |      |

### Overview: £22.3m spent by big 4 on broadcast media in Q1

**Media spend from leading comparison sites estimated +6%** 

Source: <u>All Media</u> Nielsen Media Jan 2009 – Mar 2010 ex TV sponsorship / Online / VOD. Neilson Mar 2010 figures are not final. All spends are gross. MS spends are all gross actual and inc TS spends.